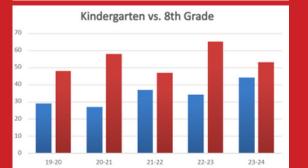

#### School Enrollment 480 460 440 420 400 380 19-20 22-23 20-21 21-22

We also continue to welcome new angels to our community, resulting in an increase in enrollment for the fourth consecutive year. We now have more than 100 additional students than we did just five years ago. With the increased revenue generated by enrollment, we remained committed to investing in our students and staff. For the 2024-2025 school year, many safety-related updates/upgrades were completed; a new assistant principal, primary aide, and preschool aide were hired; teacher compensation increased, and improvements to the physical campus were made!