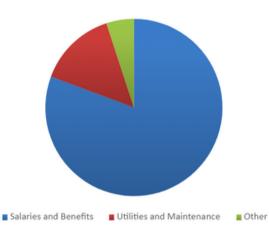

#### **Expenditures** \$803,390 Salaries and Benefits 28.1% \$-Parish School Support 0.0% Archdiocese Assessment \$161,610 5.7% Utilities and Maintenance 9.5% \$270,307 Church Programs \$114,769 4.0% Rectory and Office \$96,372 3.4% \$56,765 Events\* 2.0% Cemetery \$163,726 5.7% Capital Maintenance \$1,188,810 41.6% \$2,855,748 100.0%