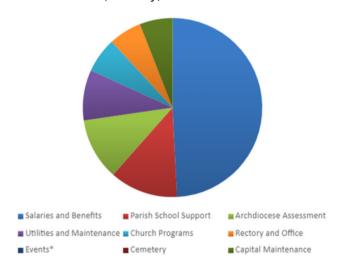

#### **Expenditures** \$803,390 Salaries and Benefits 28.1% \$-Parish School Support 0.0% Archdiocese Assessment \$161,610 5.7% Utilities and Maintenance 9.5% \$270,307 Church Programs \$114,769 4.0% Rectory and Office \$96,372 3.4% \$56,765 Events\* 2.0% Cemetery \$163,726 5.7% Capital Maintenance \$1,188,810 41.6% \$2,855,748 100.0%

\*Includes Festival, Fish Fry, and Halo Hustle 5K