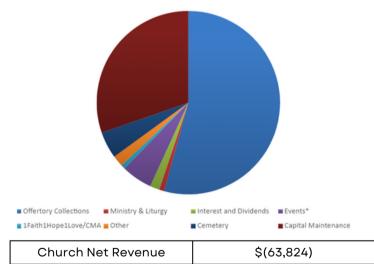

## CHURCH OPERATING RESULTS

FY 2023-2024 FISCAL YEAR ENDING JUNE 30, 2024

| Revenue                |             |        |  |
|------------------------|-------------|--------|--|
| Offertory Collections  | \$1,515,211 | 50.1%  |  |
| Ministry & Liturgy     | \$24,749    | 0.8%   |  |
| Interest and Dividends | \$46,649    | 1.5%   |  |
| Events*                | \$151,935   | 5.0%   |  |
| 1Faith1Hope1Love/CMA   | \$20,975    | 0.7%   |  |
| Other                  | \$54,774    | 1.8%   |  |
| Cemetery               | \$131,840   | 4.4%   |  |
| Capital Maintenance    | \$845,792   | 27.9%  |  |
|                        | \$2,791,925 | 100.0% |  |

| *Includes | Festival, | Fish Fry, | and Halo | Hustle 5K |
|-----------|-----------|-----------|----------|-----------|