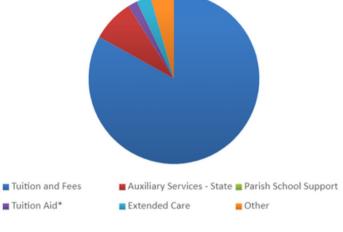

## SCHOOL **OPERATING RESULTS**

FY 2023-2024 FISCAL YEAR ENDING JUNE 30, 2024

| Revenue                    |             |       |  |
|----------------------------|-------------|-------|--|
| Tuition and Fees           | \$2,826,862 | 83.1% |  |
| Auxiliary Services - State | \$271,659   | 8.0%  |  |
| Parish School Support      | \$-         | 0.0%  |  |
| Tuition Aid                | \$60,600    | 1.8%  |  |
| Extended Care              | \$91,460    | 2.7%  |  |
| Other                      | \$152,574   | 4.5%  |  |
| Total                      | \$3,403,155 | 100%  |  |

| 1%       |  |
|----------|--|
| %        |  |
| %        |  |
| <b>%</b> |  |
| %        |  |
| %        |  |
| %        |  |
|          |  |
|          |  |

■ Tuition Aid\*

| Expenditures              |             |        |
|---------------------------|-------------|--------|
| Salaries and Benefits     | \$2,647,102 | 80.7%  |
| Utilities and Maintenance | \$469,165   | 14.3%  |
| Other                     | \$165,215   | 5.0%   |
| Total                     | \$3,281,482 | 100.0% |