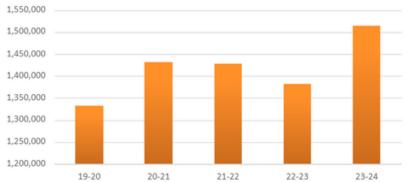

### Offertory Collection History

#### Parish Notes

- Parish and School have no debt
- Thanks to the continued support from our parishioners, our offertory collection increased by +9% vs 22/23 fiscal year
- Church capital maintenance revenue and expenses contain the capital campaign and beautification efforts
- Our combined Church and School net gain from operations is \$57,000