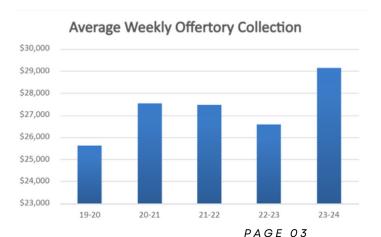

### Offertory Collection History

#### Parish Notes

- Parish and School have no debt
- Thanks to the continued support from our parishioners, our offertory collection increased by +9% vs 22/23 fiscal year
- Church capital maintenance revenue and expenses contain the capital campaign and beautification efforts
- Our combined Church and School net gain from operations is \$57,000